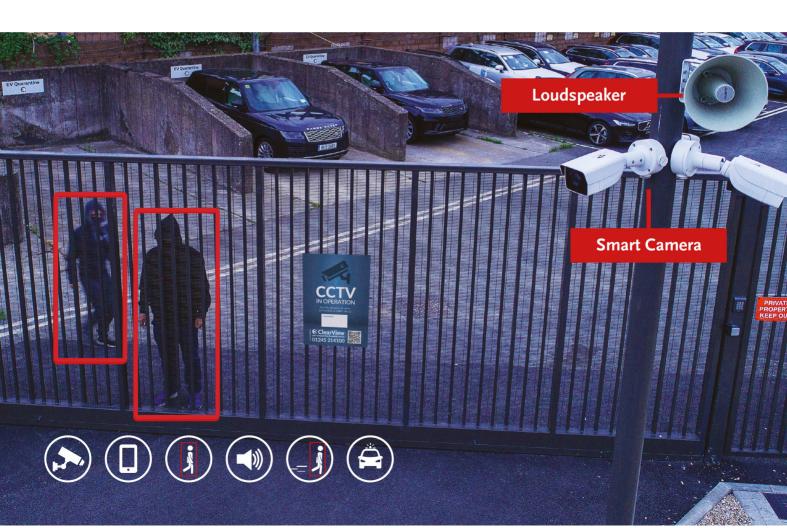

# Continual Perimeter Coverage

Intelligent cameras that can detect people or vehicles are always recording your perimeter, and ready to be monitored on demand at any time.

## Immediate Intruder Detection

The moment an intruder steps foot on the grounds of the property, the smart cameras send a video alert to the Control Centre, where the site is viewed in real-time.

## Instantaneous Audio Intervention

The window of opportunity is shut by the immediate issuing of a live audio challenge. Any intruders are commanded to leave the property.

## Keyholder & Police Notification

In addition to the audio challenge(s), keyholders & emergency services are also called. A detailed report is emailed to all keyholders.

**Arm and Disarm with the** 

**CCTV** monitoring APP