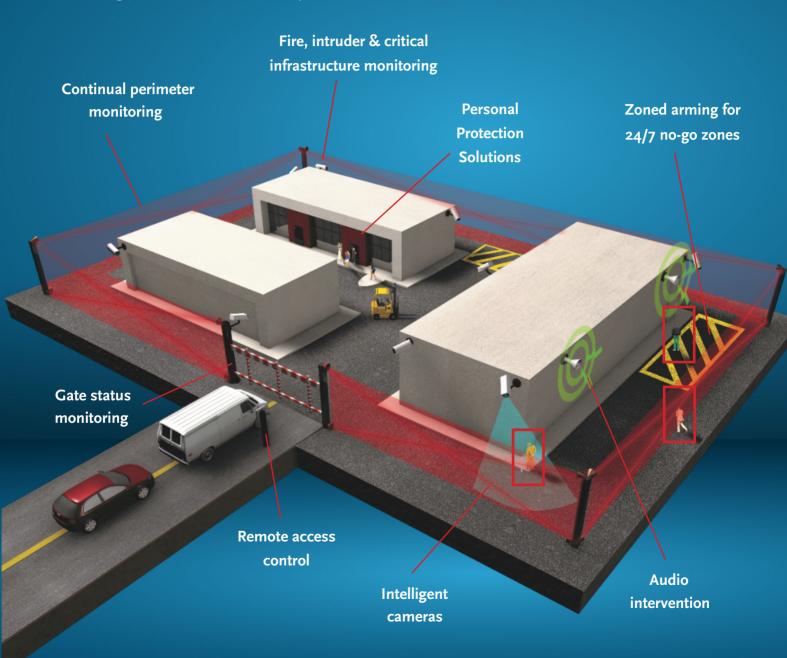

# Continual Perimeter Coverage

Intelligent cameras that can detect people or vehicles are always recording your perimeter, and ready to be monitored on demand at any time.

## Arm on Demand

Whenever you want your property to be monitored, you arm relevant zones using the app. Disarm when you do not want them monitored.

## Immediate Intruder Detection

The moment an intruder steps foot on the grounds of the property, the smart cameras send a video alert to the Control Centre, where the site is viewed in real-time.

## Instantaneous Audio Intervention

The window of opportunity is shut by the immediate issuing of a live audio challenge. Any intruders are commanded to leave the property.

## Intruder Flees Premises

The intruder flees from site upon hearing the audio challenge, as they know they have been identified and a physical response could arrive at any moment.

## Keyholder & Police Notification

In addition to the audio challenge(s), keyholders & emergency services are also called. A detailed report is emailed to all keyholders.

**Arm and Disarm with the** 

**CCTV** monitoring APP