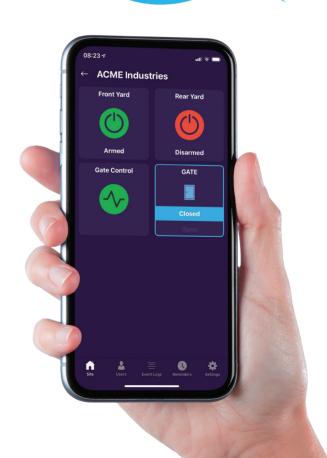

## Arm on Demand

Whenever you want your property to be monitored, you arm relevant zones using the app. Disarm when you do not want them monitored.

- Always know the status of your site(s) with scheduled auto-arming and disarming
- Multiple user levels ensure total control of who can do what
- Never have to change a keypad code again with one swipe user removal

#### And get a host of other benefits too:

Easy User Management

Never Forget With Auto Arm

Instant Event Notifications

Control Multiple Sites

In-App Event logs

Control & Monitor Gates